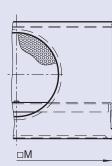

#### **Dimensions**

- Air distributor (only with supply air)
- 2 Volume control
- 3 Volume control lever
- 4 Seal supplied loose