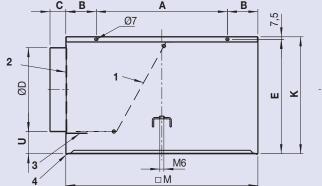

#### **Dimensions**

- Air distributor (only with supply air)
- 2 Volume control
- 3 Volume control lever
- 4 Seal supplied loose

## Dimensions · Installation

| ND    | М    | K    | Е       | ØD   | U    | Α    | В    | С    | Weight |
|-------|------|------|---------|------|------|------|------|------|--------|
|       |      |      | (K-7.5) |      |      |      |      |      |        |
|       | [mm] | [mm] | [mm]    | [mm] | [mm] | [mm] | [mm] | [mm] | [kg]   |
| AKH08 | 216  | 250  | 242.5   | 158  | 60   | 116  | 50   | ~50  | ~2.5   |
| AKH09 | 266  | 250  | 242.5   | 158  | 60   | 166  | 50   | ~50  | ~2.8   |
| AKH01 | 290  | 250  | 242.5   | 158  | 60   | 190  | 50   | ~50  | ~3.5   |
| AKH02 | 372  | 295  | 287.5   | 198  | 65   | 272  | 50   | ~50  | ~4.5   |
| AKH03 | 476  | 295  | 287.5   | 198  | 65   | 296  | 90   | ~50  | ~6.0   |
| AKH04 | 567  | 345  | 337.5   | 248  | 75   | 387  | 90   | ~48  | ~8.1   |