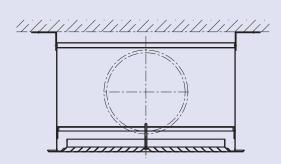

#### Installation

Plenum box mounted on slotted strip steel (provided by the owner)

Plenum box suspended on hooks (provided by the owner)

By visual realisation (that is without a suspended ceiling), one cover panel type ADP... is required for circular types of DDF/DDK, PASSCLEAN, CENTERFLOW and WAVEDRALL.

- 1 Cover panel type ADP... (not fixed)
- 2 Rivets or panel screw (provided by the owner)
- 3 Diffuser
- 4 Central bolt with plug

| Туре  | ND  | <b>□ F</b><br>[mm] |
|-------|-----|--------------------|
| ADP08 | 150 | 219                |
| ADP09 | 200 | 269                |
| ADP01 | 250 | 293                |
| ADP02 | 300 | 375                |
| ADP03 | 400 | 479                |
| ADP04 | 500 | 571                |