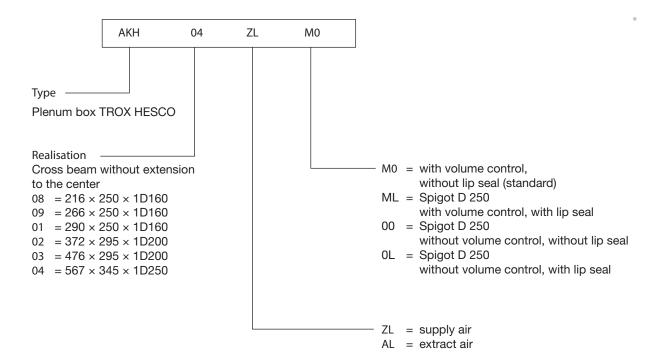

# Plenum box

- Type AKH...
- for ceiling panel air diffusers

## Order details

Order code

#### Order examples

30 off AKH04ZLM0 30 off ADP04 15 off AKH02ZLML