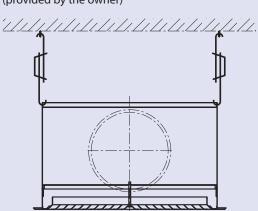

#### Installation

Plenum box mounted on slotted strip steel (provided by the owner)

Plenum box suspended on hooks (provided by the owner)

By visual realisation (that is without a suspended ceiling), one cover panel type ADP... is required for circular types of DDF/DDK, PASSCLEAN, CENTERFLOW and WAVEDRALL.