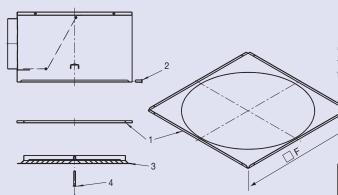

#### **Dimensions**

- Air distributor (only with supply air)
- 2 Volume control
- 3 Volume control lever
- 4 Seal supplied loose

## Dimensions · Installation

| ND    | М    | K    | Е       | ØD   | U    | Α    | В    | С    | Weight |
|-------|------|------|---------|------|------|------|------|------|--------|
|       |      |      | (K-7.5) |      |      |      |      |      |        |
|       | [mm] | [mm] | [mm]    | [mm] | [mm] | [mm] | [mm] | [mm] | [kg]   |
| AKH08 | 216  | 250  | 242.5   | 158  | 60   | 116  | 50   | ~50  | ~2.5   |
| AKH09 | 266  | 250  | 242.5   | 158  | 60   | 166  | 50   | ~50  | ~2.8   |
| AKH01 | 290  | 250  | 242.5   | 158  | 60   | 190  | 50   | ~50  | ~3.5   |
| AKH02 | 372  | 295  | 287.5   | 198  | 65   | 272  | 50   | ~50  | ~4.5   |
| AKH03 | 476  | 295  | 287.5   | 198  | 65   | 296  | 90   | ~50  | ~6.0   |
| AKH04 | 567  | 345  | 337.5   | 248  | 75   | 387  | 90   | ~48  | ~8.1   |